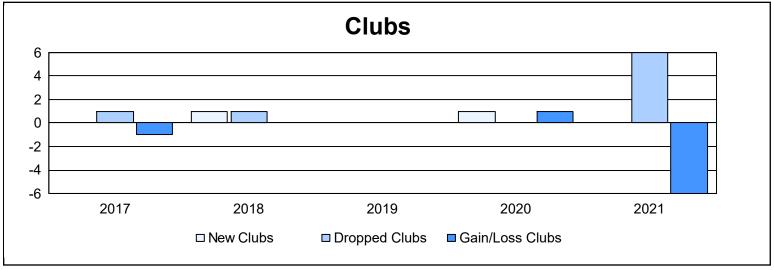

District 5M 8 As of June 2021 Cumulative

| Year      | New<br>Clubs | Dropped<br>Clubs | Gain/<br>Loss<br>Clubs | New<br>Members | Charter<br>Members | Reinstate<br>Members | Transfer<br>Members | Total<br>Member<br>Added | Total<br>Members<br>Dropped | Gain/<br>Loss<br>Members |
|-----------|--------------|------------------|------------------------|----------------|--------------------|----------------------|---------------------|--------------------------|-----------------------------|--------------------------|
| 2016-2017 | 0            | 1                | -1                     | 194            | 3                  | 11                   | 6                   | 214                      | 265                         | -51                      |
| 2017-2018 | 1            | 1                | 0                      | 265            | 25                 | 10                   | 17                  | 317                      | 276                         | 41                       |
| 2018-2019 | 0            | 0                | 0                      | 185            | 0                  | 6                    | 10                  | 201                      | 267                         | -66                      |
| 2019-2020 | 1            | 0                | 1                      | 184            | 21                 | 3                    | 6                   | 214                      | 217                         | -3                       |
| 2020-2021 | 0            | 6                | -6                     | 164            | 3                  | 8                    | 7                   | 182                      | 395                         | -213                     |
| Average   | 0            | 2                | -1                     | 198            | 10                 | 8                    | 9                   | 226                      | 284                         | -58                      |